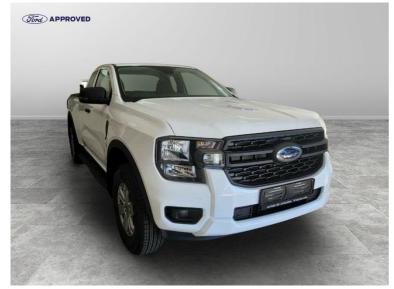

# Ford Ranger 2.0D XL HR A/T SUPER CAB P/U Now R 499,000

# Description

Delivery free in Western Cape.... Upgrade Pack 5 included.... Spray in Bedliner included... Side Steps included... Warranty included.... Service Plan or Maintenance Plan optional.... Tracker Pre-Fitted..... Price subject to Ford Credit Finance...