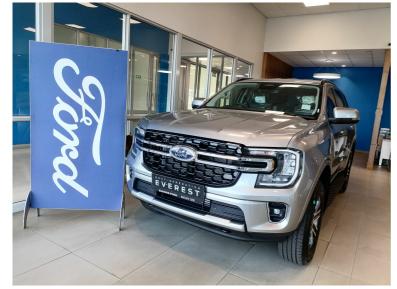

## Ford EVEREST 2.0D BI-TURBO XLT A/T

Now R 865,900

## Overview

Registration Registered Fuel Type Tax Band Colour 2213 2025 Diesel N/ASilver **Engine Size** Interior Trim Fuel Consumption 21 Black N/A

Simon Vermooten Rd, Waltloo, Pretoria, South Africa