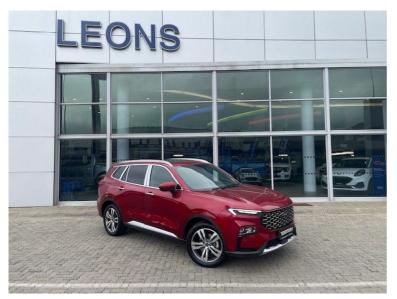

# Ford TERRITORY TERRITORY TITANIUM 1.8L ECOBOO Now R 709,950<sub>-</sub> was <del>r 725,500</del>

### Overview

| Registration | Registered    | Fuel Type   | Tax Band | Colour   |
|--------------|---------------|-------------|----------|----------|
| LFX449NW     | 2025          | Petrol      | N/A      | RUBY RED |
| Engine Size  | Interior Trim | Fuel        |          |          |
| 1.8          | N/A           | Consumption |          |          |
|              |               | N/A         |          |          |
|              |               |             |          |          |