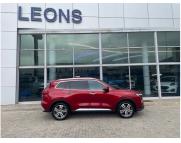

# Ford TERRITORY TERRITORY TITANIUM 1.8L ECOBOO Now R 709,950<sub>-</sub> was <del>r 725,500</del>

### Overview

| Registration | Registered    | Fuel Type   | Tax Band | Colour   |
|--------------|---------------|-------------|----------|----------|
| LFX449NW     | 2025          | Petrol      | N/A      | RUBY RED |
| Engine Size  | Interior Trim | Fuel        |          |          |
| 1.8          | N/A           | Consumption |          |          |
|              |               | N/A         |          |          |
|              |               |             |          |          |