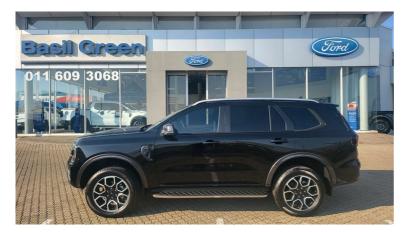

# Ford EVEREST 3.0L WILDTRAK 10AT 4WD

Now R 1,230,000

### Overview

| Registration | Registered           | Fuel Type           | Tax Band | Colour            |
|--------------|----------------------|---------------------|----------|-------------------|
| EVE88303     | 2025                 | Diesel              | N/A      | ABSOLUTE<br>BLACK |
| Engine Size  | Interior Trim<br>N/A | Fuel<br>Consumption |          |                   |
|              |                      | N/A                 |          |                   |

## Description

Next gen

Simon Vermooten Rd, Waltloo, Pretoria, South Africa