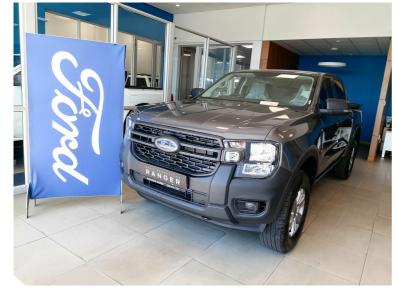

# Ford Ranger 2.0D DOUBLE CAB P/U 4X4 BASE

Now R 537,000

## Overview

| Registration       | Registered    | Fuel Type   | Tax Band | Colour |
|--------------------|---------------|-------------|----------|--------|
| F2201              | 2025          | Diesel      | N/A      | Grey   |
| <b>Engine Size</b> | Interior Trim | Fuel        |          |        |
| 21                 | BLACK         | Consumption |          |        |
|                    |               | N/A         |          |        |