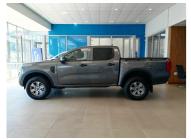

# Ford Ranger 2.0D DOUBLE CAB P/U 4X4 BASE

Now R 537,000

## Overview

| Registration       | Registered    | Fuel Type   | Tax Band | Colour |
|--------------------|---------------|-------------|----------|--------|
| F2201              | 2025          | Diesel      | N/A      | Grey   |
| <b>Engine Size</b> | Interior Trim | Fuel        |          |        |
| 21                 | BLACK         | Consumption |          |        |
|                    |               | N/A         |          |        |