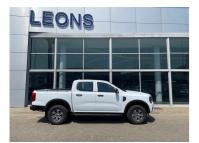

# Ford Ranger 2.0D XL D/C P/U Now R 658,600

## Overview

| Registration       | Registered    | Fuel Type   | Tax Band | Colour          |
|--------------------|---------------|-------------|----------|-----------------|
| LFR429NW           | 2025          | Diesel      | N/A      | FROZEN<br>WHITE |
| <b>Engine Size</b> | Interior Trim | Fuel        |          |                 |
| 21                 | N/A           | Consumption |          |                 |
|                    |               | N/A         |          |                 |

## Description

NEW, SPARE TIRE LOCK, SIDE STEPS, SPRAY IN BED LINER, PACK 4

Simon Vermooten Rd, Waltloo, Pretoria, South Africa