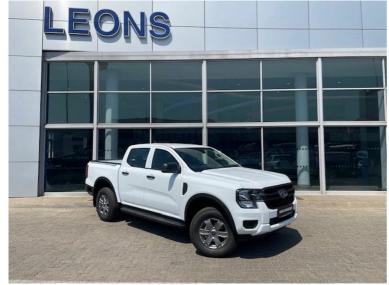

# Ford Ranger 2.0D XL D/C P/U Now R 658,600

## Overview

| Registration       | Registered    | Fuel Type   | Tax Band | Colour          |
|--------------------|---------------|-------------|----------|-----------------|
| LFR429NW           | 2025          | Diesel      | N/A      | FROZEN<br>WHITE |
| <b>Engine Size</b> | Interior Trim | Fuel        |          |                 |
| 21                 | N/A           | Consumption |          |                 |
|                    |               | N/A         |          |                 |

## Description

NEW, SPARE TIRE LOCK, SIDE STEPS, SPRAY IN BED LINER, PACK 4

Simon Vermooten Rd, Waltloo, Pretoria, South Africa