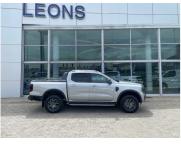

# Ford Ranger 2.0D BI-TURBO WILDTRAK 4X4 A/T **Now R 978,186**

### Overview

| Registration | Registered           | Fuel Type                  | Tax Band | Colour           |
|--------------|----------------------|----------------------------|----------|------------------|
| LFR432NW     | 2025                 | Diesel                     | N/A      | ICONIC<br>SILVER |
| Engine Size  | Interior Trim<br>N/A | Fuel<br>Consumption<br>N/A |          |                  |