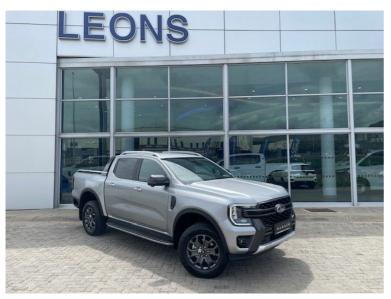

# Ford Ranger 2.0D BI-TURBO WILDTRAK 4X4 A/T **Now R 978,186**

### Overview

| Registration | Registered           | Fuel Type                  | Tax Band | Colour           |
|--------------|----------------------|----------------------------|----------|------------------|
| LFR432NW     | 2025                 | Diesel                     | N/A      | ICONIC<br>SILVER |
| Engine Size  | Interior Trim<br>N/A | Fuel<br>Consumption<br>N/A |          |                  |