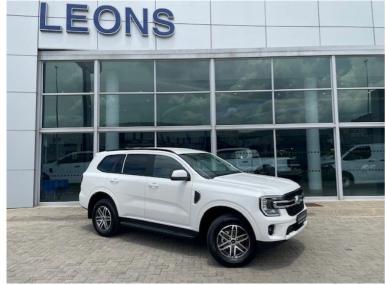

## Ford EVEREST 2.0L XLT 10AT 4X2

Now R 937,386

## Overview

Description

| Registration | Registered    | Fuel Type | Tax Band | Colour        |
|--------------|---------------|-----------|----------|---------------|
| LFR428NW     | 2025          | Diesel    | N/A      | SNOW<br>FLAKE |
|              |               |           |          | WHITE PEA     |
| Fnaine Size  | Interior Trim | Fuel      |          |               |