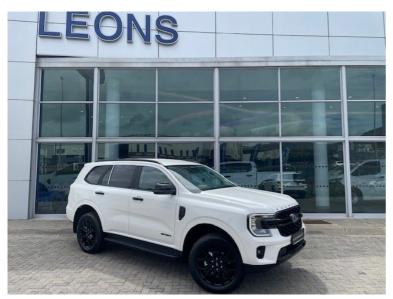

# Ford EVEREST 2.0L SPORT 10AT 4X2 **Now R 1,023,886**

## Overview

| Registration | Registered           | Fuel Type           | Tax Band | Colour                     |
|--------------|----------------------|---------------------|----------|----------------------------|
| LFR431NW     | 2025                 | Diesel              | N/A      | SNOW<br>FLAKE<br>WHITE PEA |
| Engine Size  | Interior Trim<br>N/A | Fuel<br>Consumption |          |                            |
|              |                      | N/A                 |          |                            |

## Description

NEW

Simon Vermooten Rd, Waltloo, Pretoria, South Africa

### Located atLeons Motors

#### **Opening Hours**

| Monday    | 08:00 - 17:30 | Tuesday  | 08:00 - 17:30 |
|-----------|---------------|