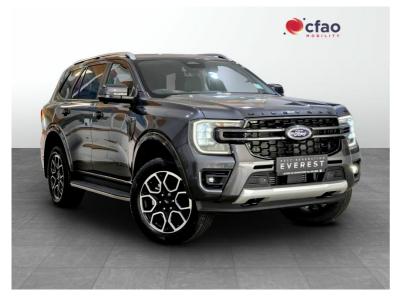

# Ford EVEREST 3.0TD V6 4WD WILDTRAK Now R 1,196,500

### Overview

| Registration | Registered    | Fuel Type   | Tax Band | Colour |
|--------------|---------------|-------------|----------|--------|
| RRY67687     | 2025          | Diesel      | N/A      | N/A    |
| Engine Size  | Interior Trim | Fuel        |          |        |
| 31           | N/A           | Consumption |          |        |
|              |               | N/A         |          |        |

## Description

Come visit our new premises - Advertised price excludes all extras - Vehicles must be financed through Ford Credit to qualify for this price - Test drives welcome - We can structure personal deals for you - Trade-ins welcome - Finance available on-site - Limited-time offer - Nationwide delivery available