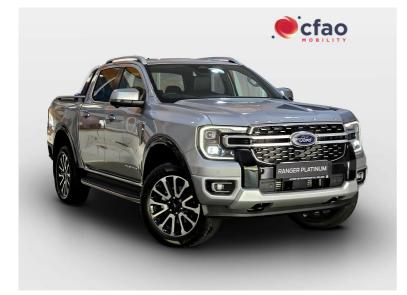

## Ford Ranger 3.0TD V6 DOUBLE CAB PLATINUM 4WD Now R 1,069,900

## Overview

Registration Registered **Fuel Type** Tax Band Colour PRL52908 2025 Diesel N/A N/A **Engine Size** Interior Trim Fuel Consumption 3 I N/A N/A

Simon Vermooten Rd, Waltloo, Pretoria, South Africa