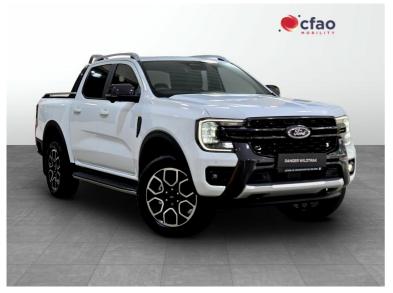

# Ford Ranger 2.0 BITURBO DOUBLE CAB WILDTRAK Now R 799,900<sub>-</sub> was <del>r 829,900</del>