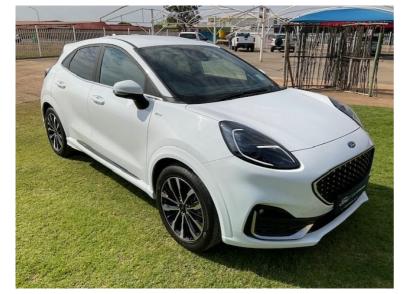

## Ford Puma 1.0T ST-LINE VIGNALE

Now R 515,000 was r 585,000

## Overview

| Registration       | Registered    | Fuel Type   | Tax Band | Colour |
|--------------------|---------------|-------------|----------|--------|
| FORD               | 2024          | Petrol      | N/A      | White  |
| <b>Engine Size</b> | Interior Trim | Fuel        |          |        |
| 11                 | Black         | Consumption |          |        |
|                    |               | NI/A        |          |        |